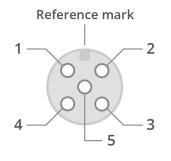

## **CONNECTOR PINOUT**

Female side

| Pin | Function                | Cable color   |
|-----|-------------------------|---------------|
| 1   | +24Vdc                  | Brown         |
| 2   | NPN                     | White         |
| 3   | GND                     | Blue          |
| 4   | PNP                     | Black         |
| 5   | Analogue dimming(0-10V) | Grey or green |

Reference mark

Male side

| Pin | Function                | Cable color   |
|-----|-------------------------|---------------|
| 1   | +24Vdc                  | Brown         |
| 2   | NPN                     | White         |
| 3   | GND                     | Blue          |
| 4   | PNP                     | Black         |
| 5   | Analogue dimming(0-10V) | Grey or green |