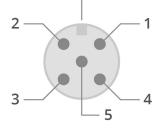

## **CONNECTOR PINOUT**

Female side

| Pin | Function                | Cable color   |
|-----|-------------------------|---------------|
| 1   | +24Vdc                  | Brown         |
| 2   | NPN                     | White         |
| 3   | GND                     | Blue          |
| 4   | PNP                     | Black         |
| 5   | Analogue dimming(0-10V) | Grey or green |

Reference mark

Male side

| Pin | Function                | Cable color   |
|-----|-------------------------|---------------|
| 1   | +24Vdc                  | Brown         |
| 2   | NPN                     | White         |
| 3   | GND                     | Blue          |
| 4   | PNP                     | Black         |
| 5   | Analogue dimming(0-10V) | Grey or green |